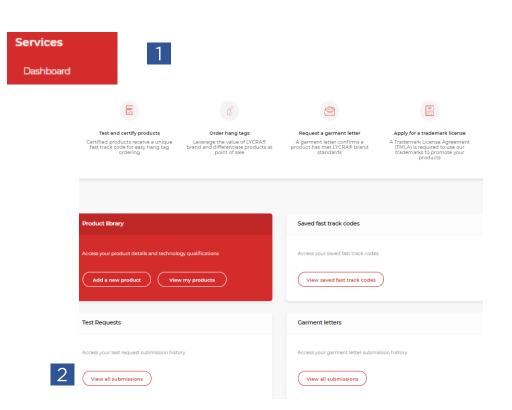

### Summary of Test requests

- 1. Under Services Dashboard Test Requests
- 2. Click **View all submissions** to see your test request history