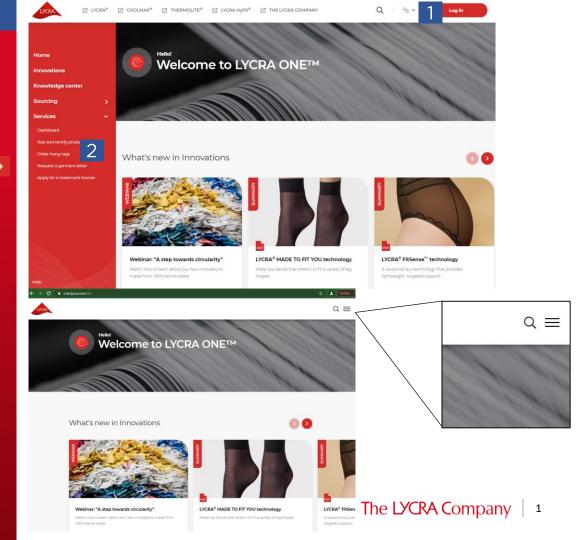

### Log in LYCRA ONE™ portal <u>https://one.lycra.com</u>

- 2. On the left-side navigation menu, click on **Services** and then **Test and certify products**
- Note: depending on your device type, the navigation menu and the login button may be collapsed in the ≡ button on the top right corner of your screen.