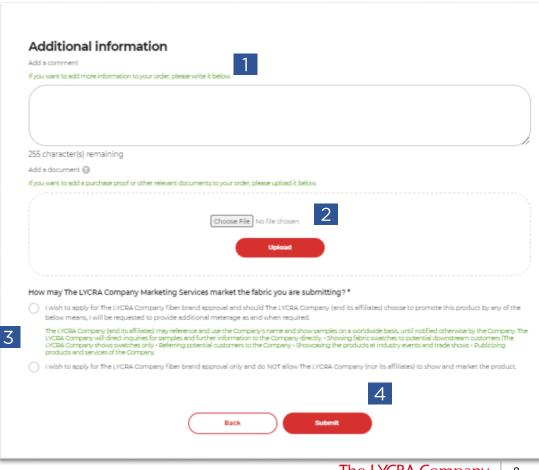

## Additional Info..

- 1. Under **Add a comment** If you want to add more information to your order, please write in the box
- 2. Add a document add any relevant documents by clicking on Choose File select documents from your PC and click Upload. Wait till the file upload is complete and a Remove button is displayed.
- 3. Select if you would like to opt in Marketing Services
- 4. Click Submit