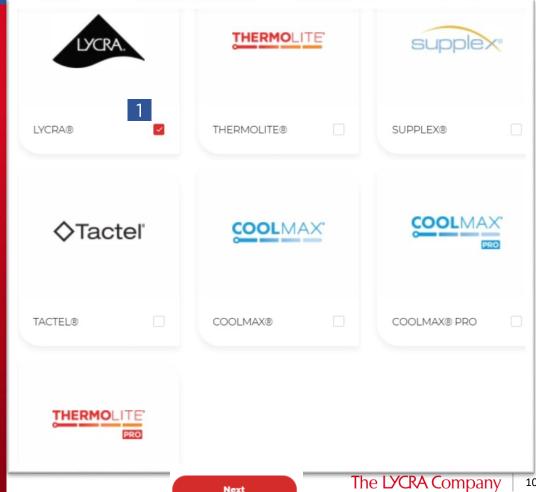

rs

#### **Shipping address**

Select from a saved shipping address or add a new one. You can also save the new one for future use



# **Shipping method** - how should we charge the shipping of your hangtag order?

- 1. Orders are shipped by Airmail unless local restrictions apply. We offer free shipping in a few countries.
- 2. Click **Add a new courier-carrier** to enter your account information
- 3. Click in box to add Courier/carrier Account Name
- 4. Click in **Courier/carrier** box to select from drop down list
- 5. Click in **Courier/carrier Account** box to enter your account number
- 6. Click **Save to courier-carrier book** if you would like to re-use this shipping account in future orders
- Click Next



# Brand selection

- Select the relevant brand required
- Click **Next**



## Select hangtag

- Select the specific hangtag you want to order and enter the number required under Quantity
- 2. If you have a **Hangtag passcode** please enter here and click **Apply.** Your custom hangtag will display in the listing.
- 3. Click **Preview**



# Hangtag summary

- 1. Summary of hangtag ordered, shipping address, shipping method
- 2. Add comments
- **3.** Add attachment click on choose file and select documents from your PC. Wait till the file upload to complete and a Remove button is displayed.
- 4. Tick to confirm that the fabric(s) in use complies to the standards and trademark rules and **Submit**

#### Your hangtags selection



< Previous

Submit

### Order confirmation

- Hangtag order confirmation with summary of details and unique order reference – use this