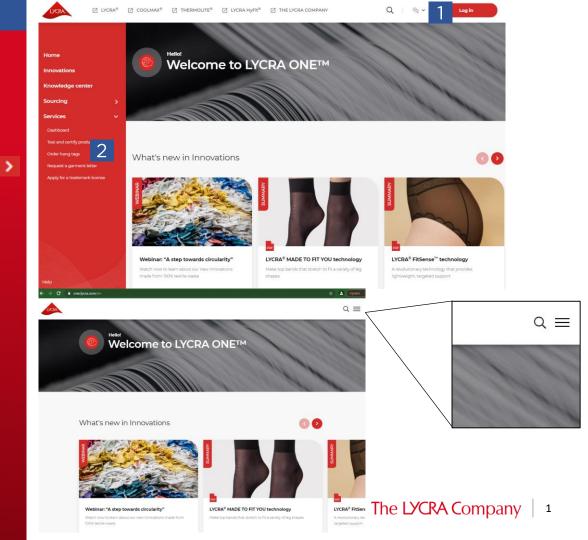

#### Get started

- Log in LYCRA ONE™ portal <u>https://one.lycra.com</u>
- On the left-side navigation menu, click on Services and then Order hangtags

**Note:** depending on your device type, the navigation menu and the login button may be collapsed in the ≡ button on the top right corner of your screen.