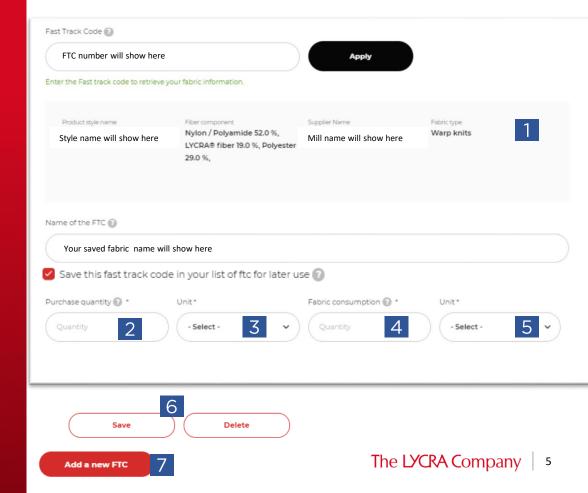

#### Fast Track Code

- 1. Fabric details will populate
  - **Note**: if no details show, the reason for this could be an error with the FTC reference check and amend
- **2. Purchase quantity** add here the amount of fabric/yarn purchased for this order
- **3. Unit** click on the box and select from the drop down list the correct one
- **4. Fabric consumption** add here the amount of fabric used in one garment
- **5. Unit** click on the box and select from the drop down list the correct one
- 6. Save
- **7.** Add a new FTC if a 2<sup>nd</sup> fabric used in the garment