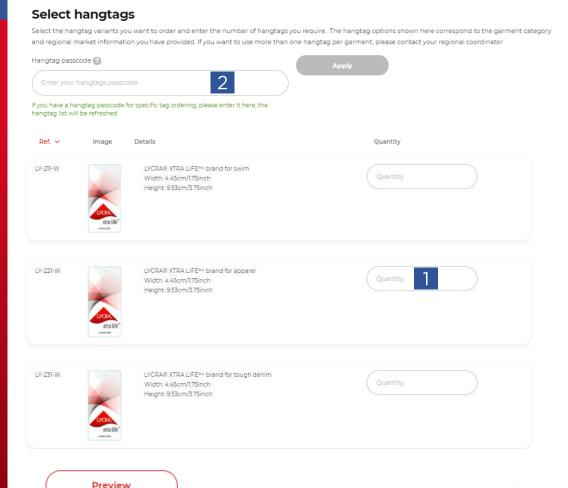

## Select hangtag

- Select the specific hangtag you want to order and enter the number required under Quantity
- 2. If you have a **Hangtag passcode** please enter here and click **Apply.** Your custom hangtag will display in the listing.
- 3. Click **Preview**