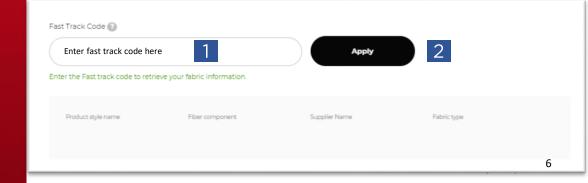

Fabric details – add a Fabric by applying a new fast track code

- Click in the box and enter the Fast Track Code to retrieve your fabric information
- 2. Click **Apply**