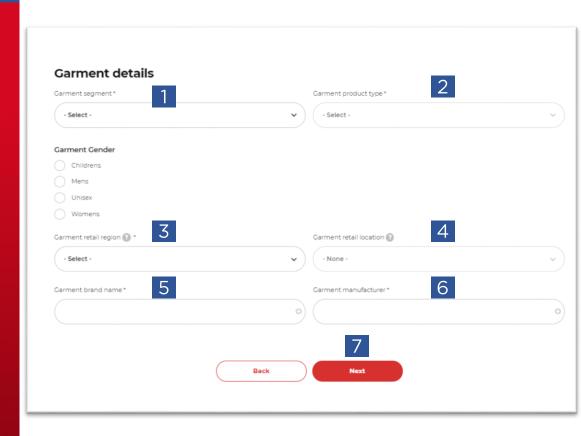

#### Garment details

- **1. Garment segment** click in the box and select from the drop down list
- **2. Garment product type** click in the box and select from the drop down list
- **3. Garment retail region** click in the box and select from the drop down list
- **4. Garment retail location** click in the box and select from the drop down list
- **5. Garment brand name** click in the box and type in name
- **6. Garment manufacturer** click in the box and type in name
- 7. Click on **Next**