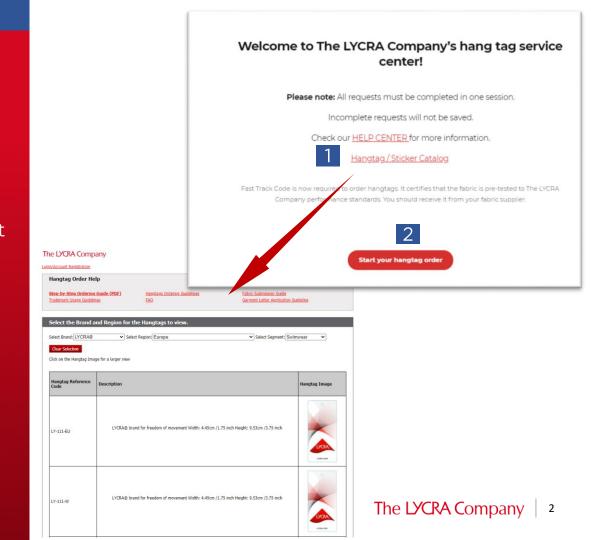

# How to apply

- If you want to check/view the hangtag option for your garment

   click Hangtag/Sticker Catalog
   and select brand/region/segment
- To place an order click on Start your hangtag order