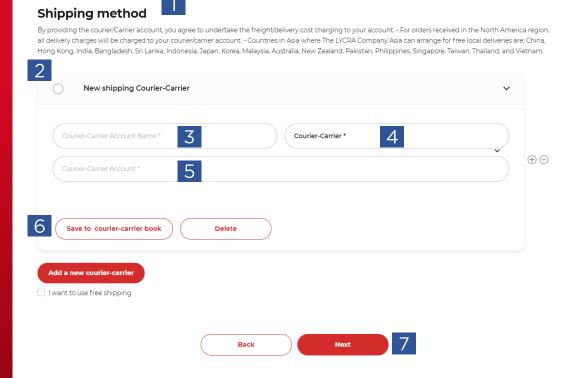

# **Shipping method** - how should we charge the shipping of your hangtag order?

- 1. Orders are shipped by Airmail unless local restrictions apply. We offer free shipping in a few countries.
- 2. Click **Add a new courier-carrier** to enter your account information
- 3. Click in box to add Courier/carrier Account Name
- 4. Click in **Courier/carrier** box to select from drop down list
- 5. Click in **Courier/carrier Account** box to enter your account number
- 6. Click **Save to courier-carrier book** if you would like to re-use this shipping account in future orders
- Click Next