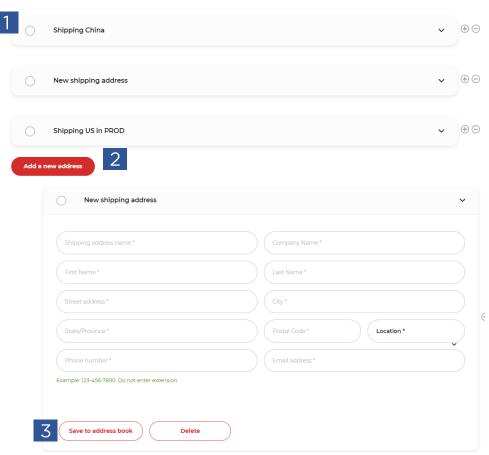

Shipping address - Select from a saved shipping address or add a new one.

- Select a saved shipping address click the panel to expand the address box and see the details
- 2. If no saved address can be used, click on **Add a new address.**
- Click Save to address book if you would like to re-use this shipping address in future orders

#### **Shipping address**

Select from a saved shipping address or add a new one. You can also save the new one for future use