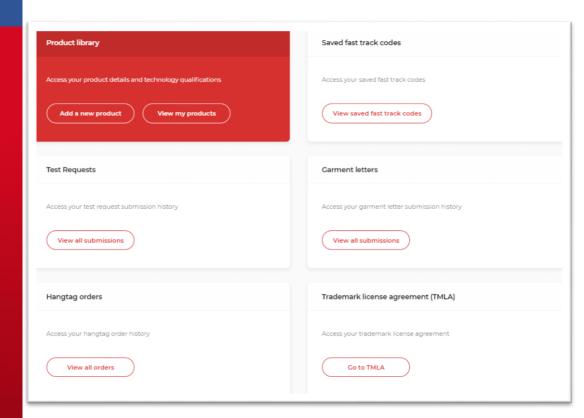

## Summary of hangtag orders

- Under Services Dashboard Hangtag orders
- 2. Click **View all orders** to see your hangtag order history