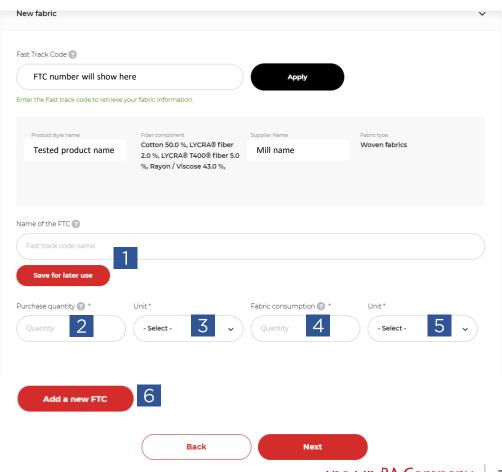

# Fabric details – add a Fabric by applying a new fast track code

- Name of the FTC click in this box and enter the name of the fabric you want to reference for future orders and click the red button to save to your saved FTC list.
- 2. Purchase quantity add here the amount of fabric/yarn purchased for this order
- **3. Unit** click on the box and select from the drop down list the correct one
- **4. Fabric consumption** add here the amount of fabric used in one garment
- **5. Unit** click on the box and select from the drop down list the correct one
- Add a new FTC if a 2<sup>nd</sup> fabric used in the garment or press Next