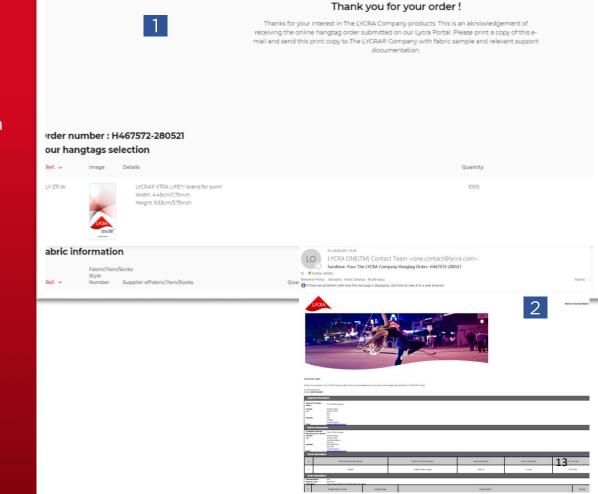

### Order confirmation

- Hangtag order confirmation with summary of details and unique order reference – use this when communicating with The LYCRA Company
- You will also receive e-mail confirmation of your hangtag order.