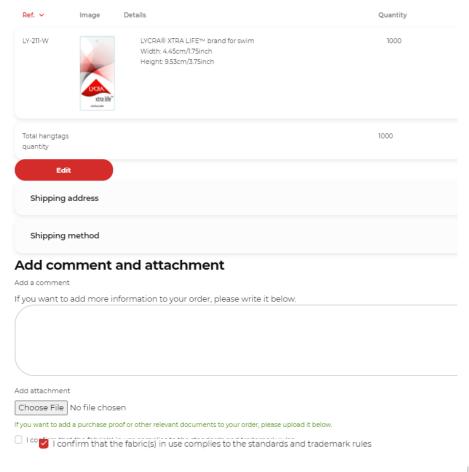

# Hangtag summary

- 1. Summary of hangtag ordered, shipping address, shipping method
- 2. Add comments
- **3.** Add attachment click on choose file and select documents from your PC. Wait till the file upload to complete and a Remove button is displayed.
- 4. Tick to confirm that the fabric(s) in use complies to the standards and trademark rules and **Submit**

#### Your hangtags selection

< Previous

Submit