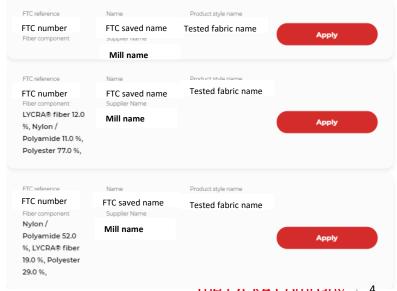

Fabric details – add a Fabric by using one of your saved fast track codes (for new FTC, go to page 6)

- 1. Click on **Use a saved FTC**
- Select one saved fabric and click Apply

# Fabrics You can add Fabric by creating new ones with your FTC or by using one of your saved fast track codes. Use a saved FTC

#### My saved fast track codes

2